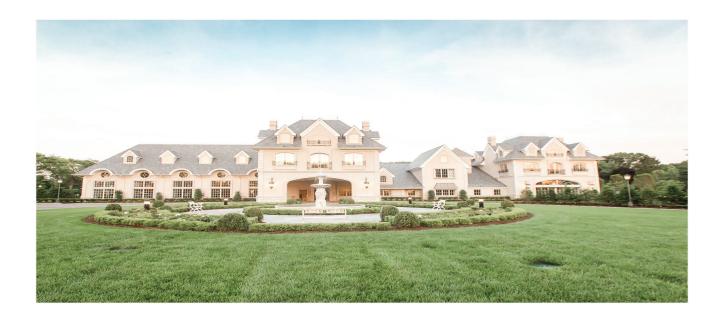

# Park Chateau Hotel and Wedding Venue

EP provides full MEP engineering services for ground-up construction of a new luxury, full service Hotel project. 'Park Chateau Hotel' is located in East Brunswick New Jersey and will be situated adjacent to the existing 'Park Chateau Estate & Gardens' grounds, which are regarded as a "Top NJ wedding venue". Working alongside GRO Architects, as well as the Owner's Development Team, EP Engineering helped plan and design approximately 75,000 square feet total, consisting of a full Restaurant, Breakfast Buffet, Commercial Kitchen, Bar/Lounge, (108) Guestrooms, (8) Bridal Suites, Administrative Offices, multiple Business Conference Rooms, Swimming Pool and Fitness Gym.